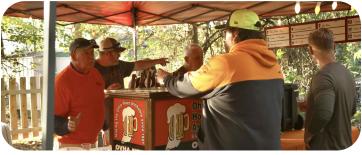

#### WANDERING OWL: TWILIGHT TASTING

October 14, 2023 from 3 to 7 p.m.

**150 attendees** trekked through the Bernhardt Family Bird Sanctuary in October 2022 to enjoy offerings from **12 local food, beer, and wine vendors.** 