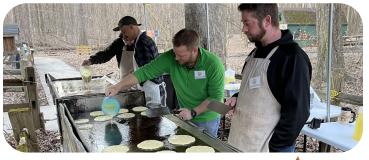

#### 45<sup>TH</sup> ANNUAL MAPLE SUGARBUSH FESTIVAL AND PANCAKE BREAKFAST

March 4 and 5, 2023 from 7 a.m. to 1 p.m.

Over 1,300 people joined us in 2022 for our longest-running tradition — sugar maple tapping and a delicious pancake breakfast.