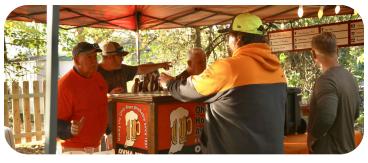

#### WANDERING OWL: TWILIGHT TASTING

October 14, 2023 from 3 to 7 p.m.

**150 attendees** trekked through the Bernhardt Family Bird Sanctuary in October 2022 to enjoy offerings from **12 local food, beer, and wine vendors.** 