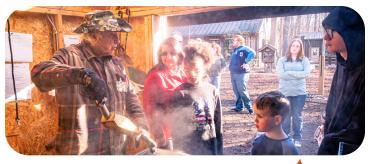

#### 46<sup>TH</sup> ANNUAL MAPLE SUGARBUSH FESTIVAL AND PANCAKE BREAKFAST

March 2 and 3, 2024 from 7 a.m. to 1 p.m.

Over 1,500 people joined us in 2023 for our longest-running tradition — sugar maple tapping and a delicious pancake breakfast.